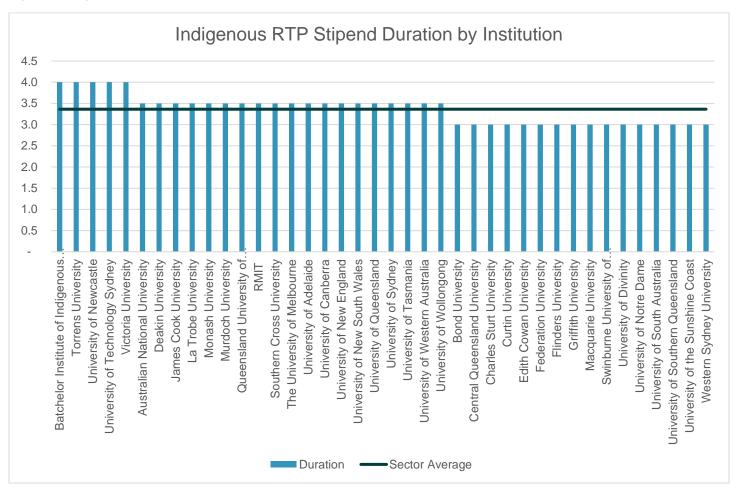

#### RTP Stipend Duration by Institution

The sector average RTP base rate duration (minus extensions) for 2024 is 3.3 years.

Figure 2. RTP Stipend duration by institution as at 1 Jan 2024.

Table 1. RTP Stipend base rates and duration as at 1 Jan 2024.

| Institution                     | RTP Base Rate \$ Jan 2024 | RTP Stipend Duration (years) Jan 2024 | RTP Stipend Extension Jan 2024 |
|---------------------------------|---------------------------|---------------------------------------|--------------------------------|
| University of Sydney            | 40,109                    | 3.5                                   |                                |
| University of New South Wales   | 37,684                    | 3.5                                   |                                |
| The University of Melbourne     | 37,000                    | 3.5                                   |                                |
| University of Technology Sydney | 37,000                    | 3.5                                   |                                |
| Australian National University  | 36,652                    | 3.5                                   | 3 -6 months                    |
| Torrens University              | 36,000                    | 4                                     |                                |
| University of New England       | 35,411                    | 3.5                                   |                                |
| Monash University               | 35,013                    | 3.5                                   |                                |
| University of Canberra          | 35,000                    | 3.5                                   |                                |

| University of Southern            |         |      |                              |
|-----------------------------------|---------|------|------------------------------|
| Queensland                        | 35,000  | 3    | 6 months                     |
| University of Western Australia   | 35,000  | 3.5  |                              |
| Charles Sturt University          | 35,000  | 3    | 6 months                     |
| Curtin University                 | 35,000  | 3    | 3-6 months                   |
| Federation University             | 35,000  | 3    | 6 months                     |
| Macquarie University              | 35,000  | 3    | 0                            |
| RMIT                              | 34,841  | 3.5  |                              |
| University of the Sunshine Coast  | 34,450  | 3    | 6 months                     |
| Deakin University                 | 34,400  | 3.5  | 0                            |
| Victoria University               | 34,320  | 3.5  |                              |
| Sector average                    | 34,244  | 3.3  |                              |
| University of Adelaide            | 34,210  | 3.5  |                              |
| Batchelor Institute of Indigenous | 3 1,210 | 3.3  |                              |
| Tertiary Education                | 34,192  | 4    |                              |
| Tertiary Education                | 3 1,132 | •    | 6 months. Students with a    |
|                                   |         |      | disability up to 18 months - |
|                                   |         |      | 12 months over RTP 4-year    |
|                                   |         |      | cap funded by La Trobe       |
| La Trobe University               | 34,000  | 3.5  | University.                  |
| University of Wollongong          | 34,000  | 3.5  | •                            |
| Central Queensland University     | 34,000  | 3    | 6-12 months                  |
| Flinders University               | 33,990  | 3    | 6 months                     |
| University of Queensland          | 33,641  | 3.5  | 3 months                     |
| Queensland University of          |         |      |                              |
| Technology                        | 33,637  | 3.5  |                              |
| James Cook University             | 33,500  | 3.5  |                              |
| Swinburne University of           |         |      |                              |
| Technology                        | 33,500  | 3    | 6 months                     |
| Griffith University               | 33,480  | 3.5  | 6 months                     |
| Edith Cowan University            | 33,000  | 3    | 6 months                     |
| Murdoch University                | 33,000  | 3.5  |                              |
| University of South Australia     | 32,500  | 3    | up to 6 months               |
| Western Sydney University         | 32,192  | 3    | 6 months                     |
| Australian Catholic University    | 32,192  | 3    | 6 months                     |
| University of Newcastle           | 32,192  | 3.5  |                              |
| University of Tasmania            | 32,192  | 3.5  |                              |
| Southern Cross University         | 32,192  | 3.25 |                              |
| Bond University                   | 32,192  | 3    |                              |
| Charles Darwin University         | 32,192  | 3    |                              |
| University of Divinity            | 32,192  | 3    |                              |
| University of Notre Dame          | 32,192  | 3    | 12 months                    |