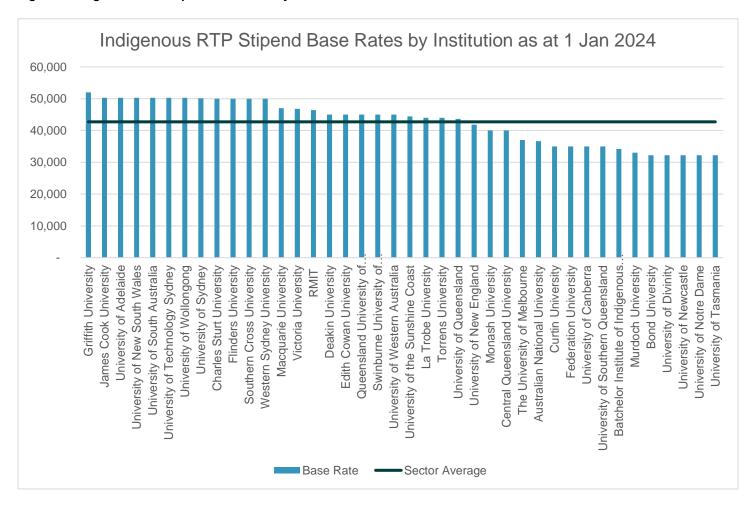

| 3.3 |
| University of New England                            | 3.5 |
| University of Southern Queensland                    | 3.0 |
| University of the Sunshine Coast                     | 3.0 |
| Sector average                                       | 3.3 |
|                                                      |     |

### Indigenous RTP Stipend Base Rates by Institution

The sector average RTP Base rate stipend for Indigenous candidates (minus institutional top-ups) as at 1 Jan 2024 is \$42,721. The average sector RTP Base rate stipend for Indigenous candidates is 24.7% higher than non-Indigenous candidates as at 1 Jan 2024. (2 institutions did not report RTP Stipend rates for Indigenous candidates)

Figure 7. Indigenous RTP Stipend base rates by institution as at 1 Jan 2024.



# Indigenous RTP Stipend Duration by Institution

The sector average RTP Base rate duration for Indigenous candidates (minus extensions) for 2024 is 3.4 years. This is the same average duration as non-Indigenous candidates.

Figure 8. Indigenous RTP Stipend duration by institution as at 1 Jan 2024.



Table 6. Indigenous RTP Stipend base rates and duration as at 1 Jan 2024.

|                               | Indigenous RTP Base | Indigenous RTP Duration | Indigenous RTP     |
|-------------------------------|---------------------|-------------------------|--------------------|
| Institution                   | Rate \$ Jan 2024    | (years) Jan 2024        | Extension Jan 2024 |
| Griffith University           | 52,000              | 3                       | 6 months           |
| James