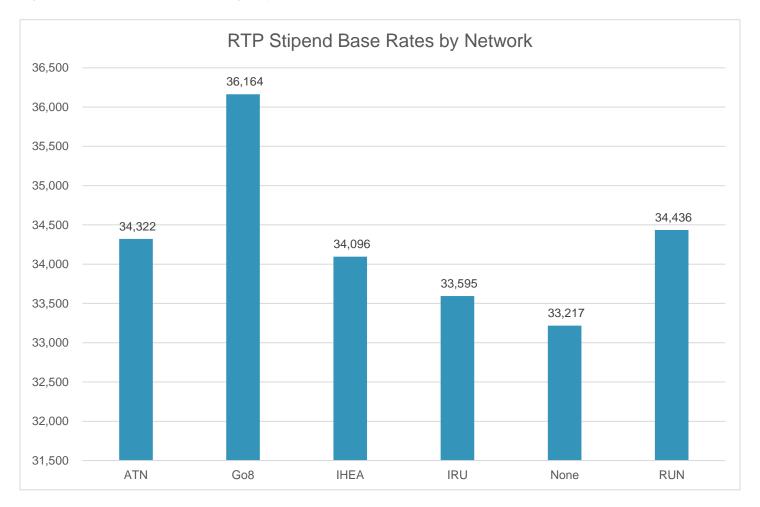

inburne University of Technology                   | 3.0 |
| The University of Melbourne                          | 3.5 |
| University of Divinity                               | 3.0 |
| Victoria University                                  | 3.5 |
| Western Australia                                    | 3.3 |
| Curtin University                                    | 3.0 |
| Edith Cowan University                               | 3.0 |
| Murdoch University                                   | 3.5 |
| University of Western Australia                      | 3.5 |
| Sector average                                       | 3.3 |
|                                                      |     |

### RTP Stipend Base Rates by Network

Figure 5. RTP Stipend base rate averages by network as at 1 Jan 2024.



Table 4. RTP Stipend rates by institution and averages by network as at 1 Jan 2024.

| Institution                     | RTP Base Rate \$ at Jan 1 2024 |
|---------------------------------|--------------------------------|
| ATN                             | 34,322                         |
| Curtin University               | 35,000                         |
| Deakin University               | 34,400                         |
| RMIT                            | 34,841                         |
| University of Newcastle         | 32,192                         |
| University of South Australia   | 32,500                         |
| University of Technology Sydney | 37,000                         |
| Go8                             | 36,164                         |
| Australian National U