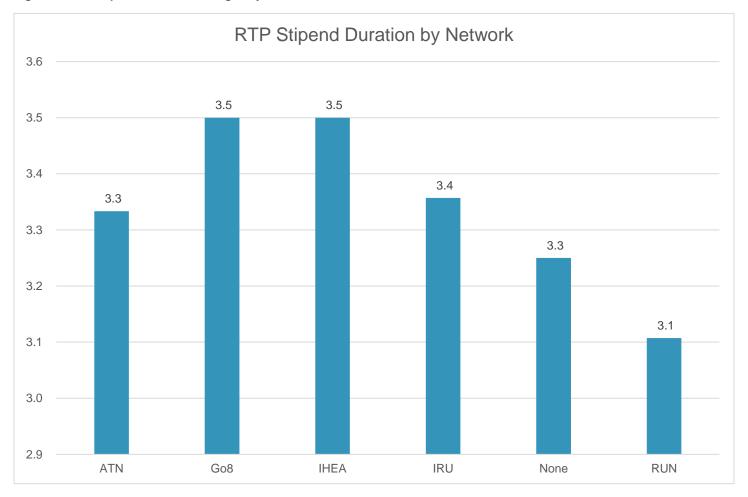

| 34,000 |
| Victoria University                                  | 34,320 |
| RUN                                                  | 34,436 |
| Central Queensland University                        | 34,000 |
| Charles Sturt University                             | 35,000 |
| Federation University                                | 35,000 |
| Southern Cross University                            | 32,192 |
| University of New England                            | 35,411 |
| University of Southern Queensland                    | 35,000 |
| University of the Sunshine Coast                     | 34,450 |
| Sector average                                       | 34,244 |

### RTP Stipend Duration by Network

Figure 6. RTP Stipend duration averages by network as at 1 Jan 2024.



Table 5. RTP Stipend duration by institution and averages by network as at 1 Jan 2024.

| Institution                     | RTP Stipend duration in years at Jan 2024 |
|---------------------------------|-------------------------------------------|
| ATN                             | 3.3                                       |
| Curtin University               | 3.0                                       |
| Deakin University               | 3.5                                       |
| RMIT                            | 3.5                                       |
| University of Newcastle         | 3.5                                       |
| University of South Australia   | 3.0                                       |
| University of Technology Sydney | 3.5