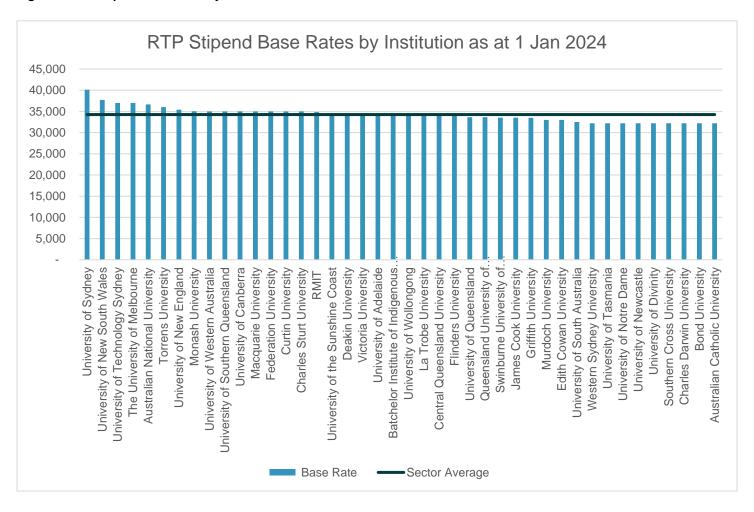

#### RTP Stipend Base Rates by Institution

The sector average RTP base rate stipend for 2024 is \$34,244.

Figure 1. RTP Stipend base rates by institution as at 1 Jan 2024.

| Institution                     | RTP Base Rate \$ Jan 2024 | RTP Stipend Duration (years) Jan 2024 | RTP Stipend Extension Jan 2024 |
|---------------------------------|---------------------------|---------------------------------------|--------------------------------|
| University of Sydney            | 40,109                    | 3.5                                   |                                |
| University of New South Wales   | 37,684                    | 3.5                                   |                                |
| The University of Melbourne     | 37,000                    | 3.5                                   |                                |
| University of Technology Sydney | 37,000                    | 3.5                                   |                                |
| Australian National University  | 36,652                    | 3.5                                   | 3 -6 months                    |
| Torrens University              | 36,000                    | 4                                     |                                |
| University of New England       | 35,411                    | 3.5                                   |                                |
| Monash University               | 35,013                    | 3.5                                   |                                |
| University of Canberra          | 35,000                    | 3.5                                   |                                |

| University of Southern            |         |      |                              |
|-----------------------------------|---------|------|------------------------------|
| Queensland                        | 35,000  | 3    | 6 months                     |
| University of Western Australia   | 35,000  | 3.5  |                              |
| Charles Sturt University          | 35,000  | 3    | 6 months                     |
| Curtin University                 | 35,000  | 3    | 3-6 months                   |
| Federation University             | 35,000  | 3    | 6 months                     |
| Macquarie University              | 35,000  | 3    | 0                            |
| RMIT                              | 34,841  | 3.5  |                              |
| University of the Sunshine Coast  | 34,450  | 3    | 6 months                     |
| Deakin University                 | 34,400  | 3.5  | 0                            |
| Victoria University               | 34,320  | 3.5  |                              |
| Sector average                    | 34,244  | 3.3  |                              |
| University of Adelaide            | 34,210  | 3.5  |                              |
| Batchelor Institute of Indigenous | 3 1,210 | 3.3  |                              |
| Tertiary Education                | 34,192  | 4    |                              |
| Tertiary Education                | 3 1,132 | •    | 6 months. Students with a    |
|                                   |         |      | disability up to 18 months - |
|                                   |         |      | 12 months over RTP 4-year    |
|                                   |         |      | cap funded by La Trobe       |
| La Trobe University               | 34,000  | 3.5  | University.                  |
| University of Wollongong          | 34,000  | 3.5  | •                            |
| Central Queensland University     | 34,000  | 3    | 6-12 months                  |
| Flinders University               | 33,990  | 3    | 6 months                     |
| University of Queensland          | 33,641  | 3.5  | 3 months                     |
| Queensland University of          |         |      |                              |
| Technology                        | 33,637  | 3.5  |                              |
| James Cook University             | 33,500  | 3.5  |                              |
| Swinburne University of           |         |      |                              |
| Technology                        | 33,500  | 3    | 6 months                     |
| Griffith University               | 33,480  | 3.5  | 6 months                     |
| Edith Cowan University            | 33,000  | 3    | 6 months                     |
| Murdoch University                | 33,000  | 3.5  |                              |
| University of South Australia     | 32,500  | 3    | up to 6 months               |
| Western Sydney University         | 32,192  | 3    | 6 months                     |
| Australian Catholic University    | 32,192  | 3    | 6 months                     |
| University of Newcastle           | 32,192  | 3.5  |                              |
| University of Tasmania            | 32,192  | 3.5  |                              |
| Southern Cross University         | 32,192  | 3.25 |                              |
| Bond University                   | 32,192  | 3    |                              |
| Charles Darwin University         | 32,192  | 3    |                              |
| University of Divinity            | 32,192  | 3    |                              |
| University of Notre Dame          | 32,192  | 3    | 12 months                    |