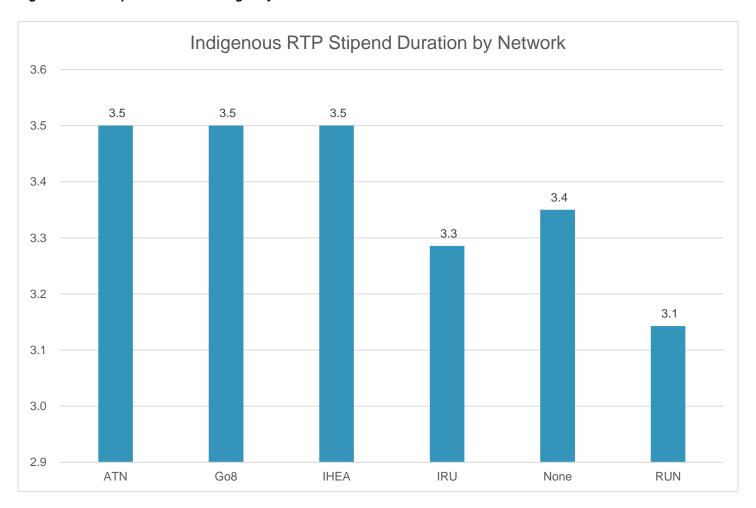

| University of New England                            | 41,849 |
|------------------------------------------------------|--------|
| University of New South Wales                        | 50,291 |
| University of Newcastle                              | 32,192 |
| University of Sydney                                 | 50,109 |
| University of Technology Sydney                      | 50,291 |
| University of Wollongong                             | 50,291 |
| Western Sydney University                            | 50,000 |
| Northern Territory                                   | 34,192 |
| Batchelor Institute of Indigenous Tertiary Education | 34,192 |
| Queensland                                           | 42,822 |
| Bond University                                      | 32,192 |
| Central Queensland University                        | 40,000 |
| Griffith University                                  | 52,000 |
| James Cook University                                | 50,291 |
| Queensland University of Technology                  | 45,000 |
| University of Queensland                             | 43,641 |
| University of Southern Queensland                    | 35,000 |
| University of the Sunshine Coast                     | 44,450 |
| South Australia                                      | 50,194 |
| Flinders University                                  | 50,000 |
| University of Adelaide                               | 50,291 |
| University of South Australia                        | 50,291 |
| Tasmania                                             | 32,192 |
| University of Tasmania                               | 32,192 |
| Victoria                                             | 41,270 |
| Deakin University                                    | 45,000 |
| Federation University                                | 35,000 |
| La Trobe University                                  | 44,000 |
| Monash University                                    | 40,013 |
| RMIT                                                 | 46,428 |
| Swinburne University of Technology                   | 45,000 |
| The University of Melbourne                          | 37,000 |
| University of Divinity                               | 32,192 |
| Victoria University                                  | 46,800 |
| Western Australia                                    | 39,500 |
| Curtin University                                    | 35,000 |
| Edith Cowan University                               | 45,000 |
| Murdoch University                                   | 33,000 |
| University of Western Australia                      | 45,000 |
| Sector average                                       | 42,721 |
| •                                                    | ,      |