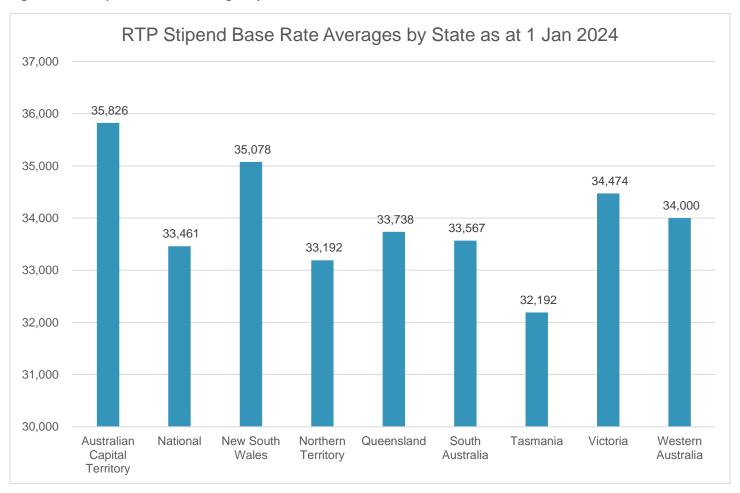

#### RTP Stipend Base Rates by State

Figure 3. RTP Stipend base rate averages by state as at 1 Jan 2024.

Table 2. RTP Stipend rates by institution and averages by state as at 1 Jan 2024.

| State & Institution            | RTP Base Rate \$ at Jan 2024 |
|--------------------------------|------------------------------|
| Australian Capital Territory   | 35,820                       |
| Australian National University | 36,652                       |
| University of Canberra         | 35,000                       |
| National                       | 33,46                        |
| Australian Catholic University | 32,192                       |
| Torrens University             | 36,000                       |
| University of Notre Dame       | 32,192                       |
| New South Wales                | 35,078                       |
| Charles Sturt University       | 35,000                       |
| Macquarie University           | 35,000                       |
| Southern Cross University      | 32,192                       |
| University of New England      | 35,41:                       |
| University of New South Wales  | 37,684                       |