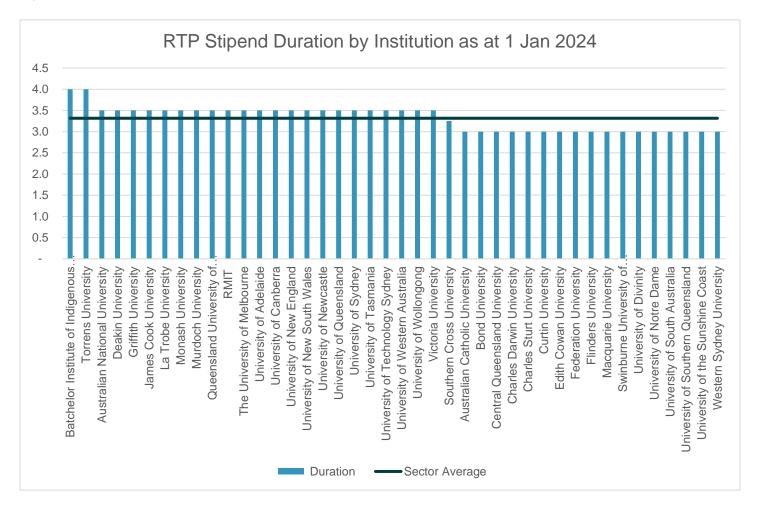

#### RTP Stipend Duration by Institution

The sector average RTP base rate duration (minus extensions) for 2024 is 3.3 years.

Figure 2. RTP Stipend duration by institution as at 1 Jan 2024.

Table 1. RTP Stipend base rates and duration as at 1 Jan 2024.