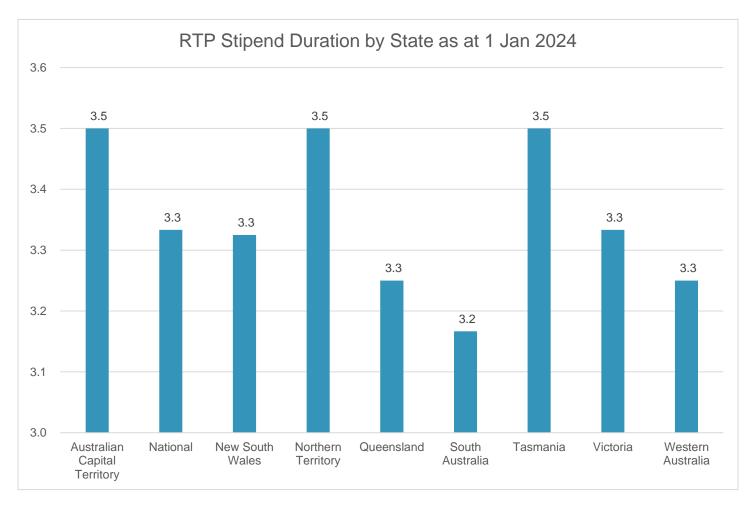

#### RTP Stipend Base Rates by State

Figure 3. RTP Stipend base rate averages by state as at 1 Jan 2024.

Table 2. RTP Stipend rates by institution and averages by state as at 1 Jan 2024.

| State & Institution            | RTP Base Rate \$ at Jan 2024 |
|--------------------------------|------------------------------|
| Australian Capital Territory   | 35,820                       |
| Australian National University | 36,652                       |
| University of Canberra         | 35,000                       |
| National                       | 33,46                        |
| Australian Catholic University | 32,192                       |
| Torrens University             | 36,000                       |
| University of Notre Dame       | 32,192                       |
| New South Wales                | 35,078                       |
| Charles Sturt University       | 35,000                       |
| Macquarie University           | 35,000                       |
| Southern Cross University      | 32,192                       |
| University of New England      | 35,41:                       |
| University of New South Wales  | 37,684                       |