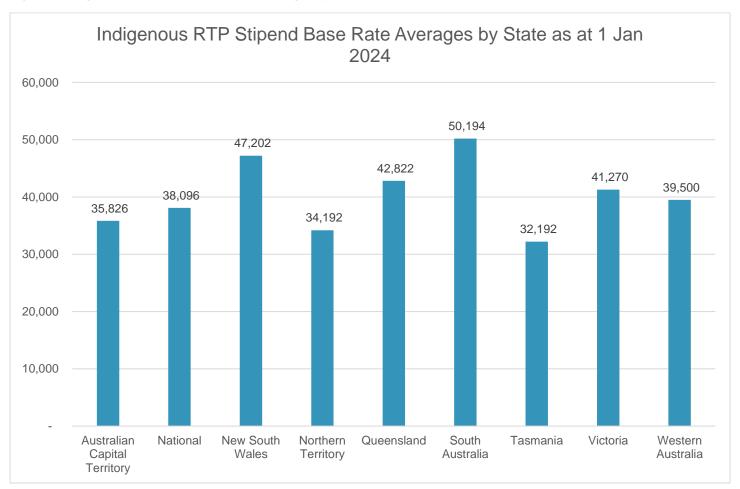

#### RTP Stipend Base Rates by State

Figure 3. RTP Stipend base rate averages by state as at 1 Jan 2024.

Table 2. RTP Stipend rates by institution and averages by state as at 1 Jan 2024.

| State & Institution            | RTP Base Rate \$ at Jan 2024 |
|--------------------------------|------------------------------|
| Australian Capital Territory   | 35,820                       |
| Australian National University | 36,652                       |
| University of Canberra         | 35,000                       |
| National                       | 33,46                        |
| Australian Catholic University | 32,192                       |
| Torrens University             | 36,000                       |
| University of Notre Dame       | 32,192                       |
| New South Wales                | 35,078                       |
| Charles Sturt University       | 35,000                       |
| Macquarie University           | 35,000                       |
| Southern Cross University      | 32,192                       |
| University of New England      | 35,41:                       |
| University of New South Wales  | 37,684                       |